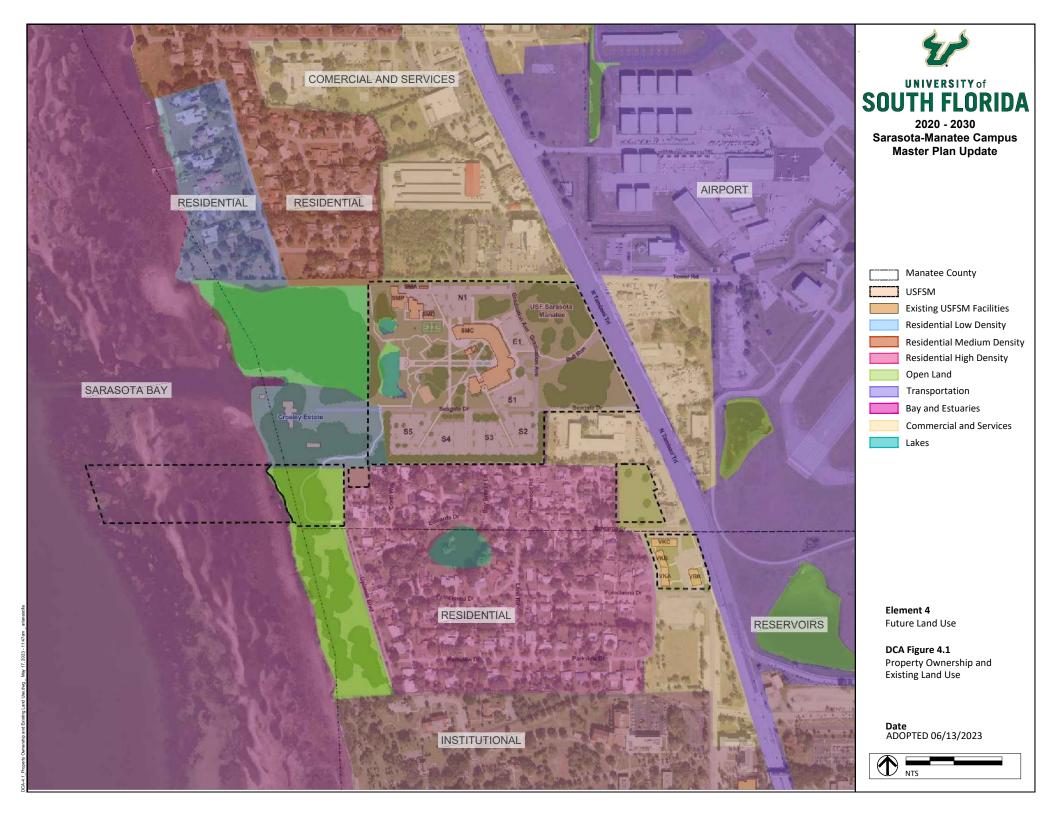

#### D. Assessment of Properties to Serve Existing or Future Needs

Currently, the USF SARASOTA-MANATEE main campus consists of six parcels totaling 41.3 acres. See Figure 4-1, Existing Property Ownership and Study Area Land Use. Due to the campuses proximity to the Manatee/Sarasota County line, four of the parcels are located within Manatee County and two within Sarasota County. Of the two Sarasota County parcels, one is located within the unincorporated county, while the other is within the boundary of the City of Sarasota. Below is a detailed description of each parcel.

 Parcel #1 is approximately 28.4 acres in size, located within unincorporated Manatee County and bounded by US 41 to the east, the Crosley Estate to the west, the Hilton Garden Inn to the north and a single-family residential neighborhood to the south (The Uplands). It contains the institution's primary buildings, the Sarasota Manatee Campus building (SMC) - 134,540 gsf, Physical Plant (SMP) – 17,473 gsf, Modular Lab 1 (SMA) - 599 gsf and Modular Lab 2 (SMB) - 599 gsf, Modular office building SMD-2,520 gsf, as well as the majority of the parking, infrastructure and recreational facilities.