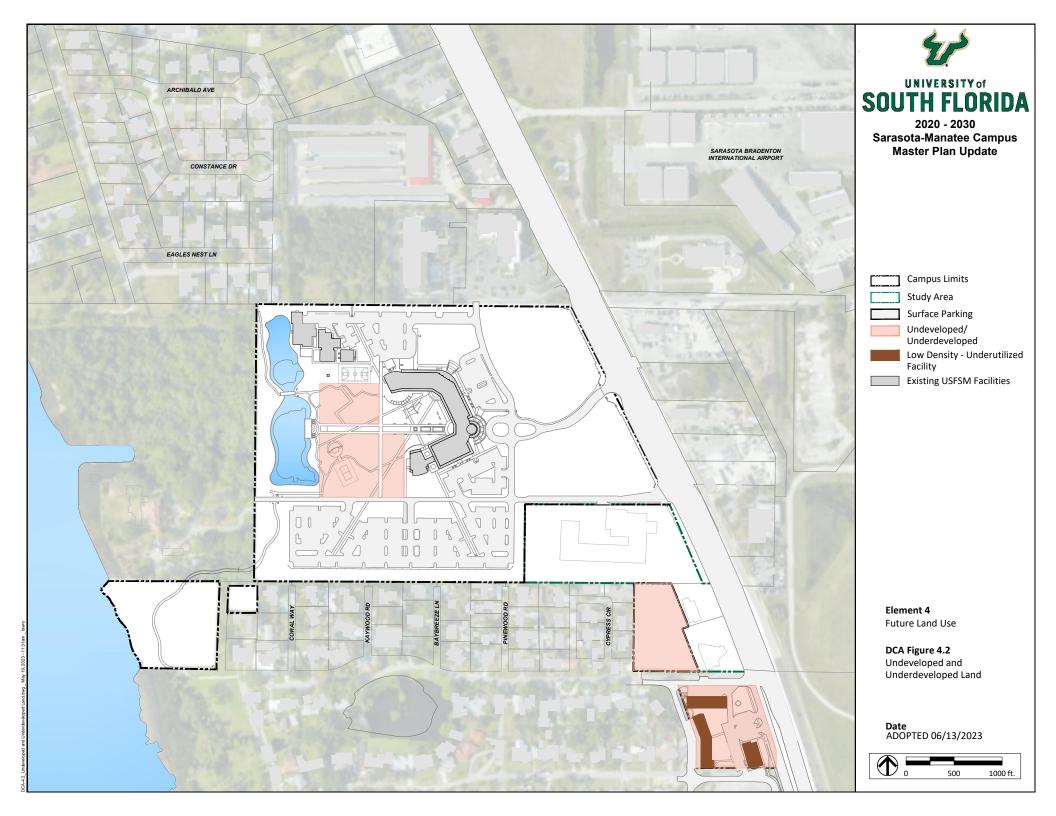

#### Existing and Projected Vacant, Open or Underdeveloped University-Controlled Lands

Table 4-2, Existing Undeveloped and Underdeveloped Lands, identifies developable campus land (unencumbered) and underdeveloped land such as existing surface parking and land occupied by inefficient/poor quality facilities that may be considered for future campus facility development.

| Table 4-2 | Undeveloped and Underdeveloped Property |
|-----------|-----------------------------------------|
|-----------|-----------------------------------------|

| Existing Undeveloped / |       | % of Total          |
|------------------------|-------|---------------------|
| Underdeveloped Lands   | Acres | Underdeveloped Area |

| Surface Parking                    | 6.3  | 50%  |
|------------------------------------|------|------|
| Sub quality existing facility site | 3.5  | 30%  |
| Non-parking unencumbered           | 2.7  | 20%  |
| Total Acres Undeveloped /          | 12.5 | 100% |
| Underdeveloped Lands               |      |      |