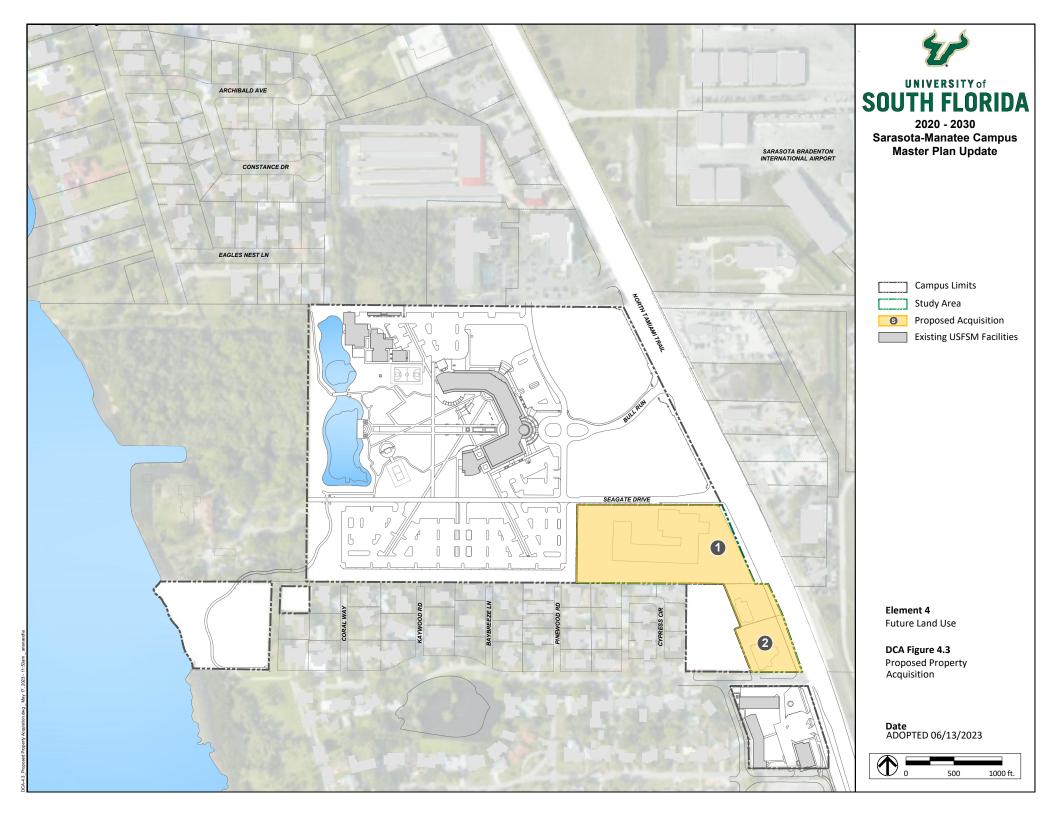

## Inventory and Future Needs Assessment of Properties within the Study Area (where title interest is held by the Board of Trustees of the Internal Improvement Trust Fund)

All University property is owned in fee-simple by the Board of Trustees of the Internal Improvements Trust Fund and leased to the University of South Florida Board of Trustees. There are currently no properties being subleased on the USF SARASOTA-MANATEE campus. In addition to the facilities identified above, USF SARASOTA-MANATEE maintains an inter-institutional agreement with Mote Marine Laboratories, a private non-profit organization, for 5,618 gsf of science teaching labs (SMM-3074) located at 1703 Ken Thompson Parkway, Sarasota, approximately 6 miles west of the main campus.