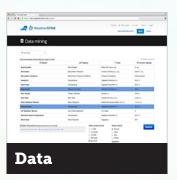

The station page is a web portal that serves live weather data and sky images collected from the WeatherSTEM Unit.

All data gathered by the sensors on the WeatherSTEM Unit are stored and can be mined in a variety of ways.