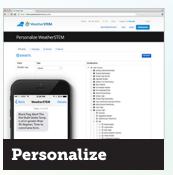

Personal accounts provide access to customizable weather notifications and alerts sent to a variety of devices.

A growing library of lessons and activities contains an integration of the data and sensors into STEM-based curriuculum.