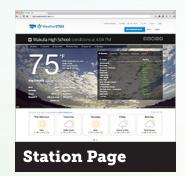

The station page is a web portal that serves live weather data and sky images collected from the WeatherSTEM Unit.

All data gathered by the sensors on the WeatherSTEM Unit are stored and can be mined in a variety of ways.