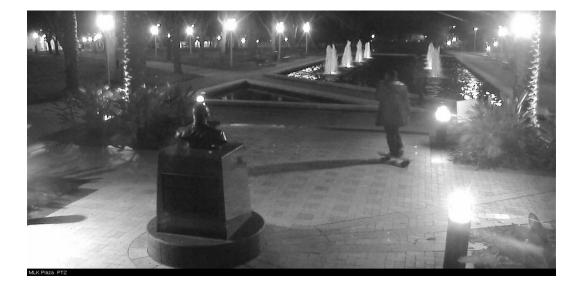

## Synopsis:

The victim was walking northwest along the sidewalk when an unknown black male snatched the phone out of her hand and fled on a skateboard. The picture on the bottom is the black male fleeing south after the robbery with the female victim pursuing him. This occurred at 8:41PM. A review of the video surveillance tape shows a black male dressed similar to what the suspect was wearing skateboarding at 8:36PM in MLK Plaza before the robbery.