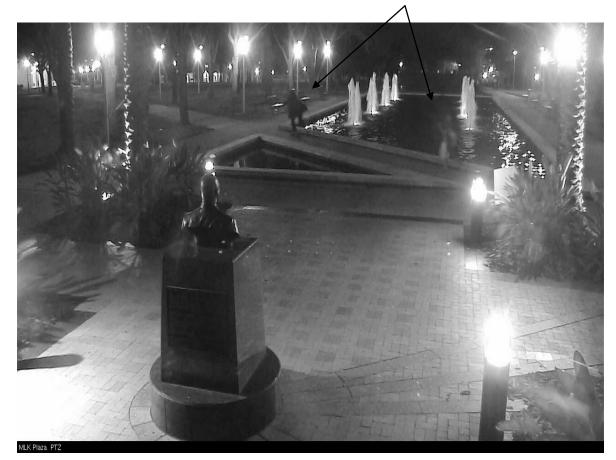

## Synopsis:

The victim was walking northwest along the sidewalk when an unknown black male snatched the phone out of her hand and fled on a skateboard. The picture on the bottom is the black male fleeing south after the robbery with the female victim pursuing him. This occurred at 8:41PM. A review of the video surveillance tape shows a black male dressed similar to what the suspect was wearing skateboarding at 8:36PM in MLK Plaza before the robbery.