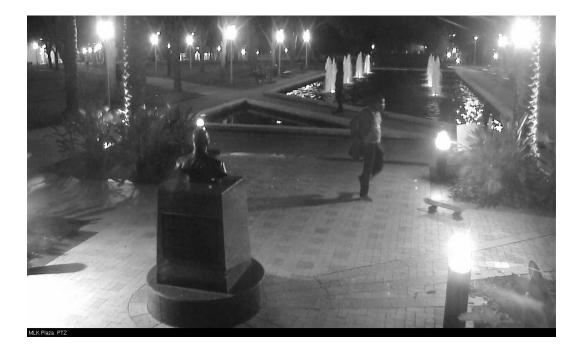

## Synopsis:

The victim was walking northwest along the sidewalk when an unknown black male snatched the phone out of her hand and fled on a skateboard. The picture on the bottom is the black male fleeing south after the robbery with the female victim pursuing him. This occurred at 8:41PM. A review of the video surveillance tape shows a black male dressed similar to what the suspect was wearing skateboarding at 8:36PM in MLK Plaza before the robbery.