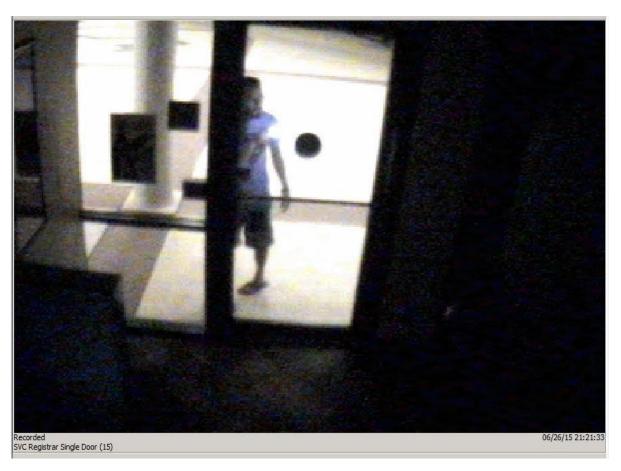

FIEL

Detectives are trying to identify a person of interest seen driving his vehicle into CBG (Collins Boulevard Garage). He is wearing a light blue shirt with the "Superman logo" printed on the front of it.