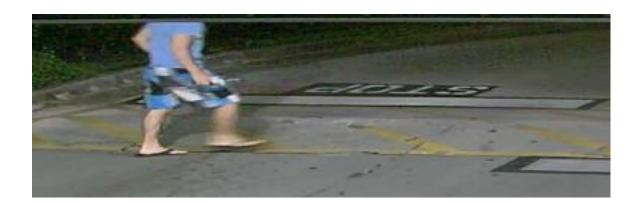

FIEL

Detectives are trying to identify a person of interest seen driving his vehicle into CBG (Collins Boulevard Garage). He is wearing a light blue shirt with the "Superman logo" printed on the front of it.

http://www.usfpd.usf.edu

COMMUNITY CRIME ALERT

The same individual is seen wearing black shorts with white strips, and a dark shirt with dark frame glasses.

University Police Department 4202 East Fowler Avenue (UPB002) Tampa, Florida 33620 813.974.2628 Main 813.974.5616 Fax