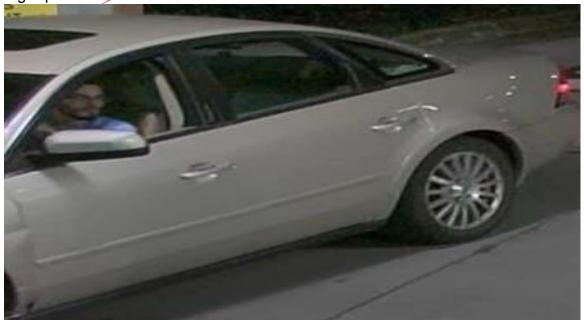

FIEL

Detectives are trying to identify a person of interest seen driving his vehicle into CBG (Collins Boulevard Garage). He is wearing a light blue shirt with the "Superman logo" printed on the front of it.

http://www.usfpd.usf.edu

COMMUNITY CRIME ALERT

The same individual is seen wearing black shorts with white strips, and a dark shirt with dark frame glasses.

University Police Department 4202 East Fowler Avenue (UPB002) Tampa, Florida 33620 813.974.2628 Main 813.974.5616 Fax