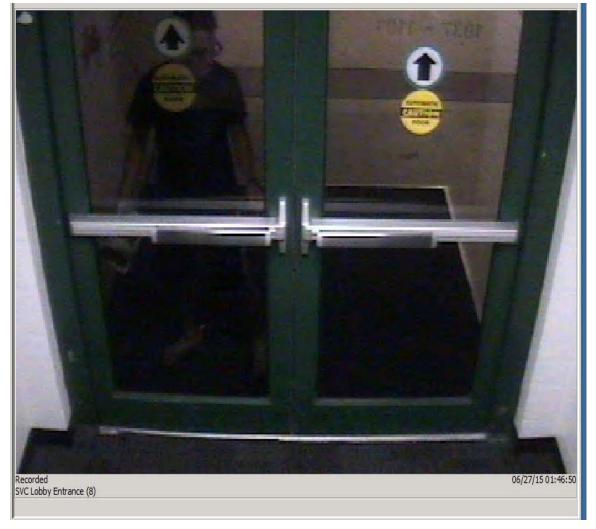

http://www.usfpd.usf.edu

COMMUNITY CRIME ALERT

The same individual is seen wearing black shorts with white strips, and a dark shirt with dark frame glasses.

University Police Department 4202 East Fowler Avenue (UPB002) Tampa, Florida 33620 813.974.2628 Main 813.974.5616 Fax