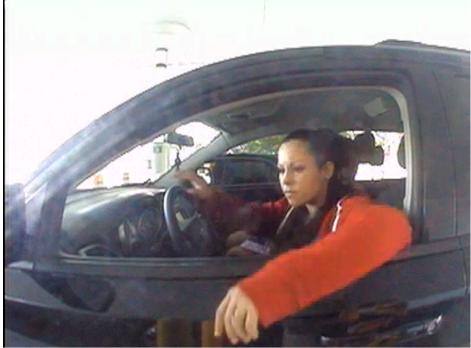

<u>Synopsis:</u> Female deposited two checks into victim's bank account at the Regions bank in Winter Garden, Florida and also at the Regions bank in Temple Terrace, by using her stolen debit card and driver's license. The cards were removed from a vehicle burglary at Riverfront Park on 06/05/15. If you have any information regarding the identity of this female please contact Detective Santiago at (813) 974-2628.

## **COMMUNITY CRIME ALERT**

06/06/2015 11:00:06.35 Lane 2 Surveillance TempleTerrace