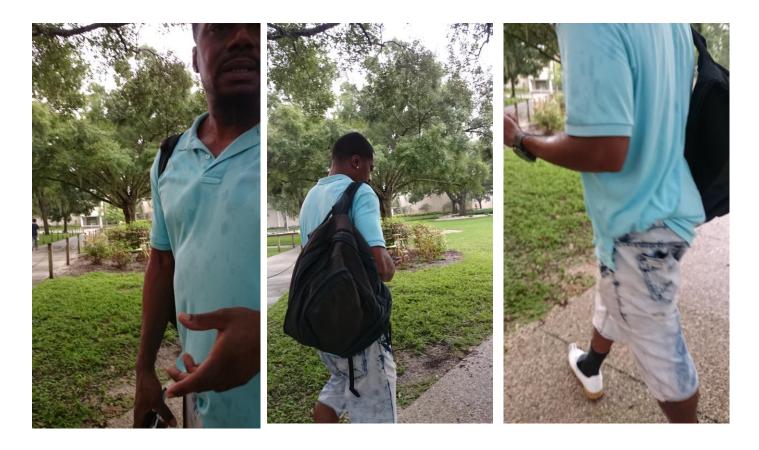

## Offense: Robbery by Sudden Snatching

**Synopsis:** On 8/26/2017 a victim was approached by an unknown black male, approximately 6'02" and 180-200 lbs near MLK Plaza. The suspect produced a \$50 bill and asked for change. When the victim removed \$40 from her purse the suspect snatched the money from her hands and ran away.

Anyone having information regarding the identity of this individual, please contact Det. Pearson with the USF Police Department at 813-974-3889.

University Police Department 4202 East Fowler Avenue (UPB002) Tampa, Florida 33620 813.974.2628 Main 813.974.5616 Fax http://www.usfpd.usf.edu