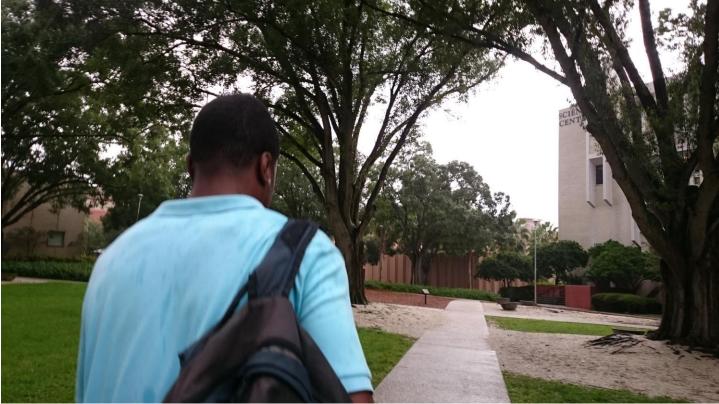

## Offense: Robbery by Sudden Snatching

**Synopsis:** On 8/26/2017 a victim was approached by an unknown black male, approximately 6'02" and 180-200 lbs near MLK Plaza. The suspect produced a \$50 bill and asked for change. When the victim removed \$40 from her purse the suspect snatched the money from her hands and ran away.

Anyone having information regarding the identity of this individual, please contact Det. Pearson with the USF Police Department at 813-974-3889.

University Police Department 4202 East Fowler Avenue (UPB002) Tampa, Florida 33620 813.974.2628 Main 813.974.5616 Fax http://www.usfpd.usf.edu